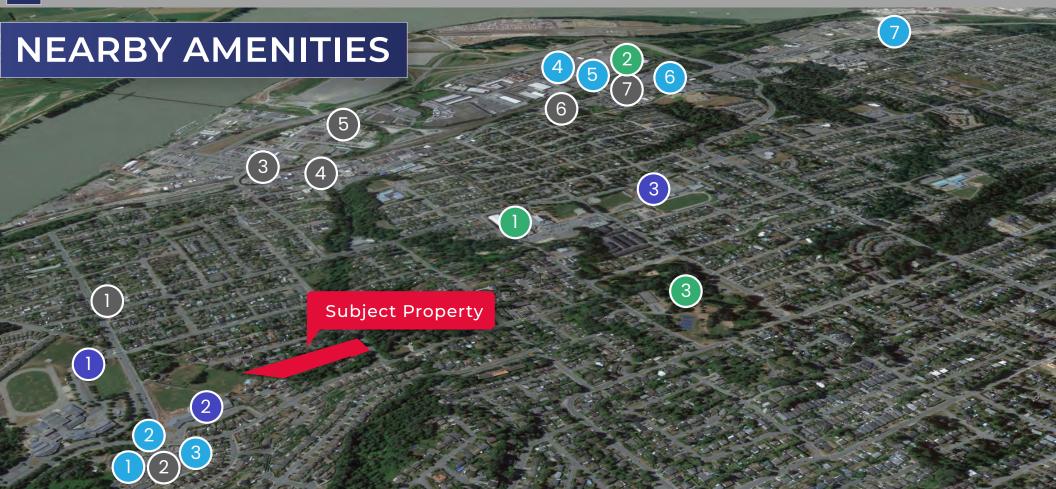

### **FOOD & DRINK**

- Mission City Pizza
- 2 Subway
- 3 Mission Station Grill
- 4 Tim Hortons
- 5 Jimmy's Lunch Box
- 6 Rocko's 24 Hour Diner
- 7 Mission Junction Sushi

### **SHOPS & SERVICES**

- Dollarama
- 2 Canada Post
- City Hall Liquor Store
- London Drugs
- 5 Canadian Tire
  - FreshCo Lougheed Hwy & Hwy 11
  - Walmart Supercentre

### **PARKS & RECREATION**

Mission Leisure Centre
 SilverCity Mission Cinemas
 Centennial Park
 EDUCATION

 Ecole Des Deux-Rives
 Windebank Elementary
 Ecole Mission Senior Secondary School