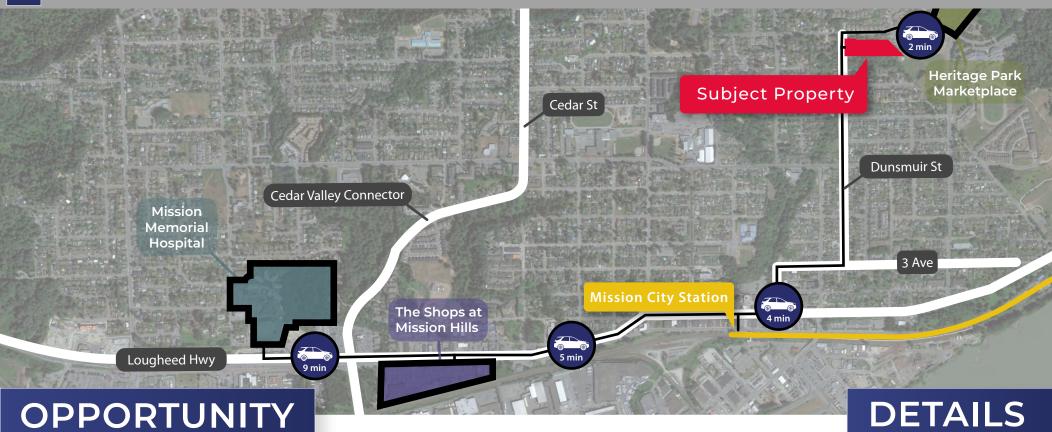

This property is located in the core of historical Mission, BC. With its convenient location that's abundant in nearby amenities and served by excellent public transportation, 7784 Dunsmuir St is the ideal area for families to settle down. Situated along the Fraser River, Mission is also renowned for its scenic beauty and picturesque natural surroundings.

In addition to Lougheed Hwy providing access back to nearby cities, Mission is also served by the West Coast Express commuter train.

The Subject Property is in an R558 Urban Residential Zone.