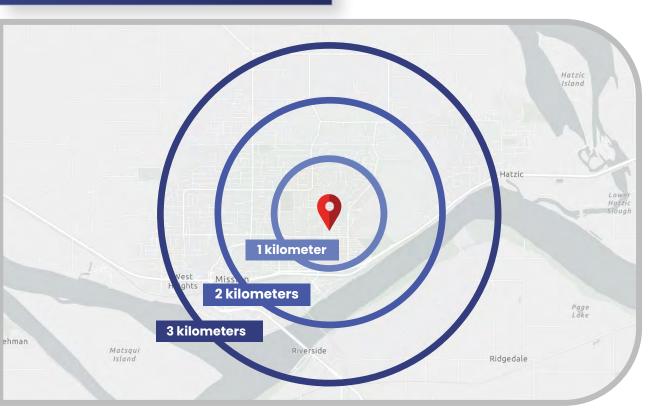

## DEMOGRAPHICS

| Distance                                        | 1 km         | 2 km         | 3 km         |
|-------------------------------------------------|--------------|--------------|--------------|
| Population<br>(2023)                            | 8,314        | 22,038       | 35,538       |
| Population<br>(2025)                            | 9,030        | 23,841       | 38,518       |
| <b>Projected Annual Growth</b><br>(2023 - 2025) | 8.61%        | 8.18%        | 8.39%        |
| Median Age                                      | 40.3         | 39.9         | 39.7         |
| Average Household<br>Income (2023)              | \$111,001.07 | \$109,842.27 | \$112,020.31 |
| Average Persons Per<br>Household                | 2.8          | 3.0          | 3.1          |